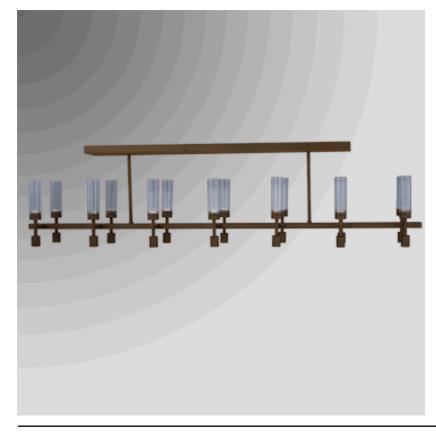

## 4259P-LED

STAY ILLUMINATED

72"W Integrated LED Pendant shown in Burnished Brass with Clear Reeded Glass diffusers

Lamp Dimensions: 72"W, 18"H, 10"D

Lamp Finish: Burnished Brass

Switch: NA

Bulb Wattage: Integrated LED, fourteen 13 watt LED, 3360

lumens, 2700K, 90CRI

Cordset: direct wired

Socket: LED

Base: 48"W x 5"D

Extension:

Arkansas Lighting 1701 S. 28th Street Van Buren, AR 72956

800-437-7656 Fax: 479-474-9007 www.arkansaslighting.com Shade Part Number: NA

Shade Material: Clear Reeded Glass

Shade Dimensions: 2" diameter x 6-1/8"H

Harp: NA

Miscellaneous:

Options:

All specifications noted on this sheet match the photograph shown. Almost every line item has multiple options. Please contact your sales representative for more details.